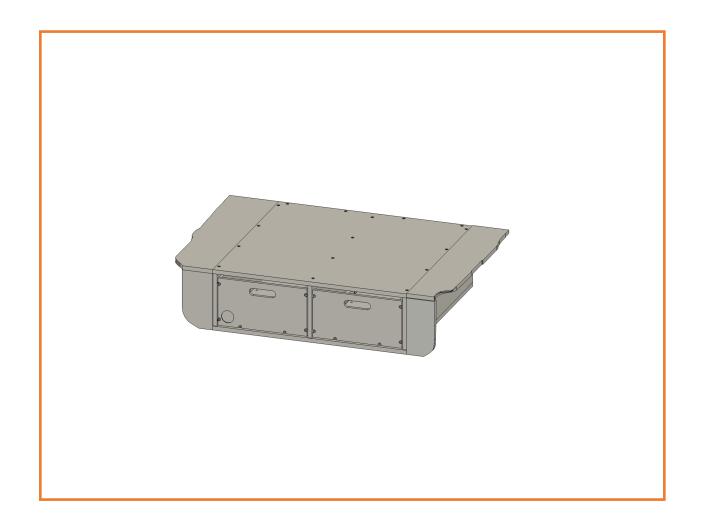

## **GX470** Drawer System Installation

- 1. Begin by removing the third row seats from the vehicle if equipped.
- 2. Slide the drawer system into the vehicle. Be careful with the wing cap on the driver side. Make sure the wings are in the upright position when you go to slide the system into the cargo area.
- 3. Install the front filler plates and wing supports. All screws are installed from the inside of the drawer system. Remove the drawers from the chassis for this step.

4. Place the bolts through the base of the system and thread them into the factory Je down holes. Torque them down, but do not over tighten. The bolts only need to be snug.

## 5. Install the wings.