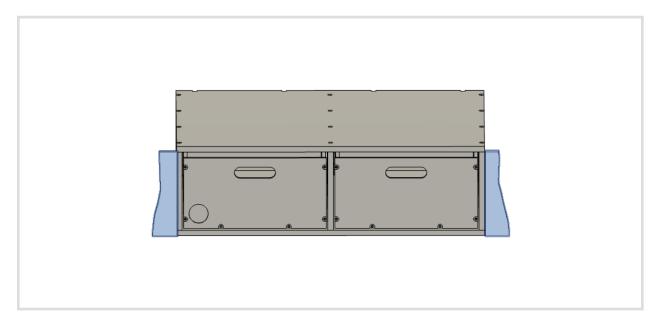

- 3. Loop the included blue cargo straps through the factory tie down points and loop back to D-Rings on the side of the drawer system. Tension the straps.
- 4. Install the wings supports. Use a 5/32" Allen key to drive the machine screws in from the insider of the drawer system. Note: the silver dowels would face down towards the floor of the vehicle.

5. Install the wings and the drawers.