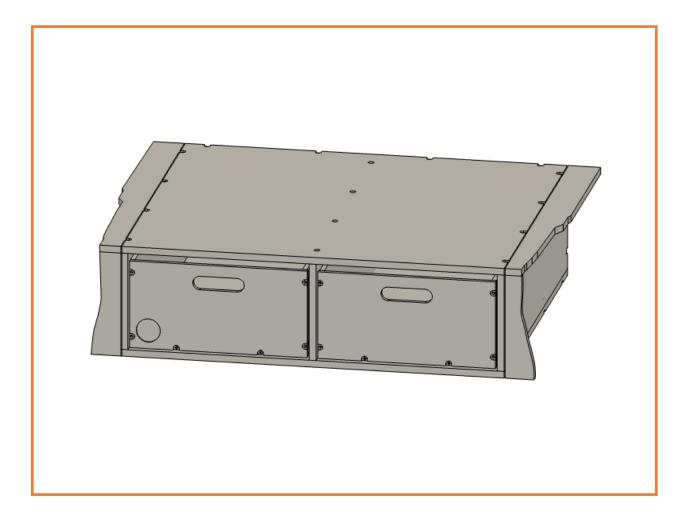

## Subaru Outback Install

- 1. Remove the drawers from the system. Slide the drawer system into the vehicle. Center the drawer system in the vehicle using the wings to position the unit.
- 2. Install the front filler panels. The holes are predrilled and the fasteners should be threaded loosely into the filler plate upon receipt. You will need a Torx bit and an impact driver.

- 3. Loop the included blue cargo straps through the factory tie down points and loop back to D-Rings on the side of the drawer system. Tension the straps.
- 4. Install the wings supports. Use a 5/32" Allen key to drive the machine screws in from the insider of the drawer system. Note: the silver dowels would face down towards the floor of the vehicle.

5. Install the wings and the drawers.