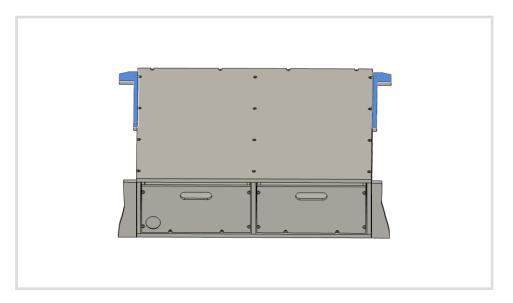

- 3. Loop the included blue cargo straps through the factory tie down points and loop back to D-Rings on the side of the drawer system. Tension the straps.
- 4. Install the wings supports. Use a 5/32" Allen key to drive the machine screws in from the insider of the drawer system. Note: the silver dowels would face down towards the floor of the vehicle.

5. Install the wings and the drawers.