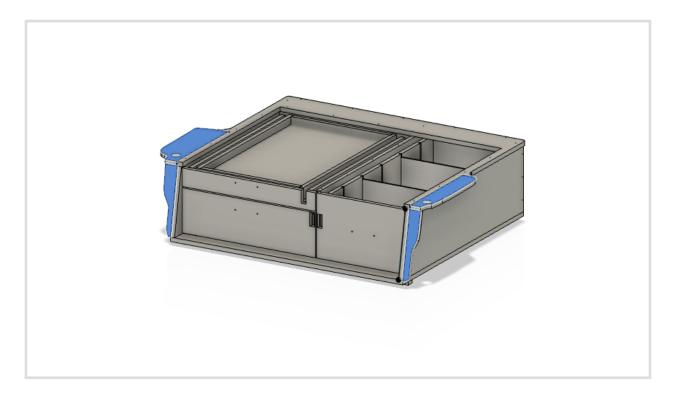

3. Remove the wings and the wing caps (HIGHLIGHTED BELOW) from the drawer system for install. Make sure the D Ring tie downs are installed on sides of the drawer system.

- 4. Slide the drawer system into the the cargo area. Make sure the system is lined up back to front and side to side. Make sure the blue straps installed earlier are not caught under the drawer system.
- 5. Loop the blue straps through the D Rings on the drawer system, do not tighten yet.
- 6. Reinstall the wings and wing caps.
- 7. Check for even fitment all around the drawer system.
- 8. Remove the wings and wing caps if necessary to tighten the blue straps. They only need to be snug.
- 9. Reinstall your wings and wing caps.
- 10. Enjoy the drawer system!