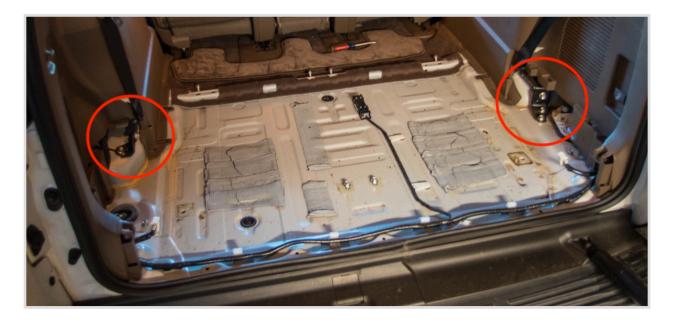

## GX460 Drawer System Install

- 1. Begin by removing the third row seats from the vehicle.
- 2. Once that is completed, take the two included blue straps and loop them around the seat belt brackets on each side (Pictured Below).