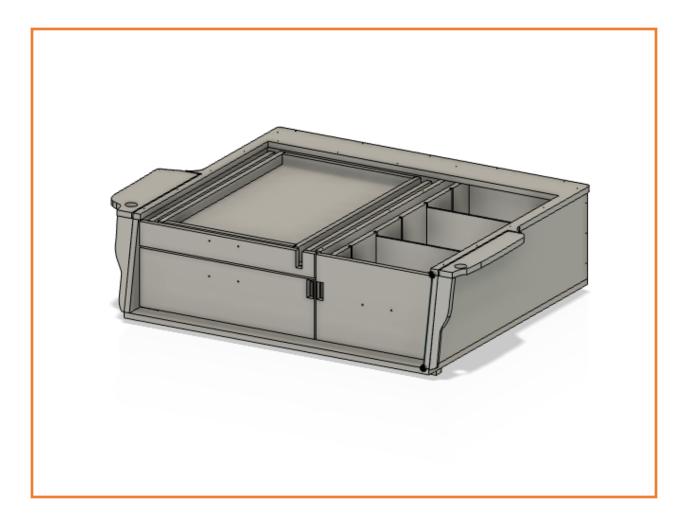

3. Remove the wings and the wing caps (HIGHLIGHTED BELOW) from the drawer system for install. Make sure the D Ring tie downs are installed on sides of the drawer system.

- 4. Slide the drawer system into the the cargo area. Make sure the system is lined up back to front and side to side. Make sure the blue straps installed earlier are not caught under the drawer system.
- 5. Loop the blue straps through the D Rings on the drawer system, do not tighten yet.
- 6. Reinstall the wings and wing caps.
- 7. Check for even fitment all around the drawer system.
- 8. Remove the wings and wing caps if necessary to tighten the blue straps. They only need to be snug.
- 9. Reinstall your wings and wing caps.
- 10. Enjoy the drawer system!